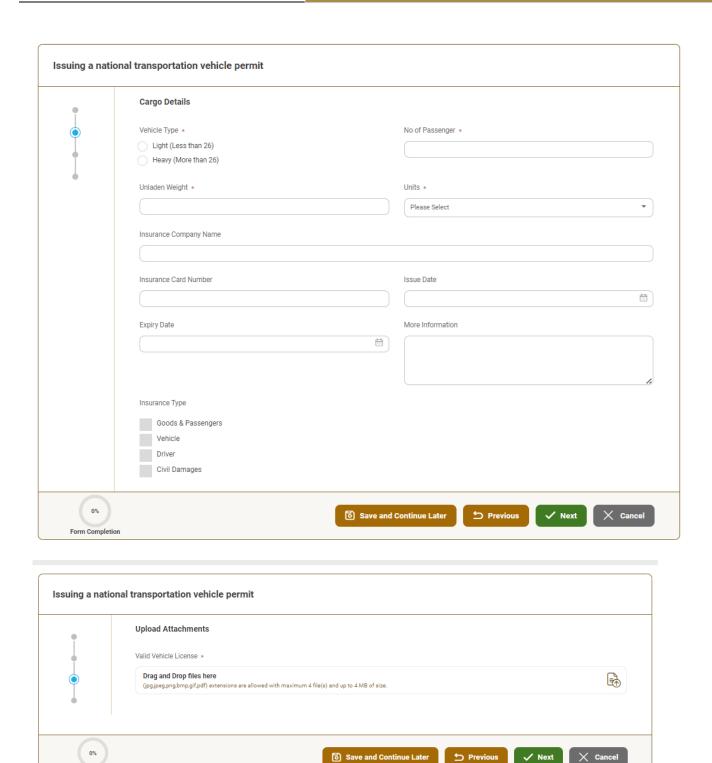

3. Then it will redirect you to the Login page, you can login by using UAE PASS.

4. Fill the application Information.

Form Completion

- 5. Submit the request by click on "Submit".
- 6. Fill the satisfaction survey about the eService, when the following pop-up shows up: