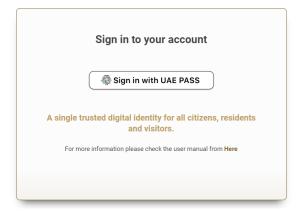

3. Then it will redirect you to the Login page, you can login by using UAE PASS.

4. Fill the application Information.

Form Completion

- 5. Submit the request by click on "Submit".
- 6. Fill the satisfaction survey about the eService, when the following pop-up shows up: