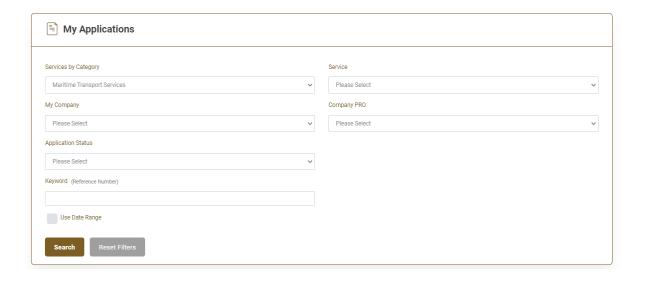

Previous Submit

- 7. After the application is approved by the ministry, you will receive the Certificate automatically via email. However, you can also view and download the certificate from the end user dashboard through Request Status boxes Or My Application:
  - a. Click on the arrow as shown in the image below

b. for searching/filtering the requests based on Reference Number/Request Date/Service Name/Request Status: