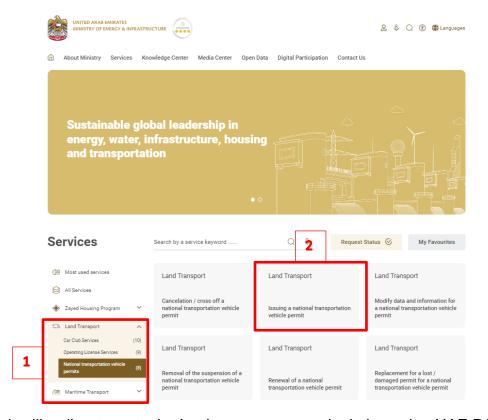

## User Manual Issuing a national transportation vehicle permit

V 1.1

2023

- 1. Open MOEI website: <a href="https://www.moei.gov.ae">https://www.moei.gov.ae</a>
- 2. From the home page, go to Services Directory, choose the category "Land Transportation" Then select the Sub category "National transportation vehicle permits".
  - you can view the service Info or start the service immediately by clicking on Start Button