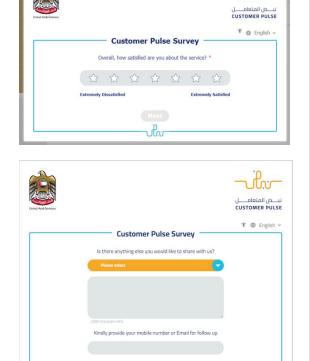

3. Then it will redirect you to the Login page, you can login by using UAE PASS.

4. Fill the application Information.

Form Completion

- 5. Submit the request by click on "Submit".
- 6. Fill the satisfaction survey about the eService, when the following pop-up shows up: