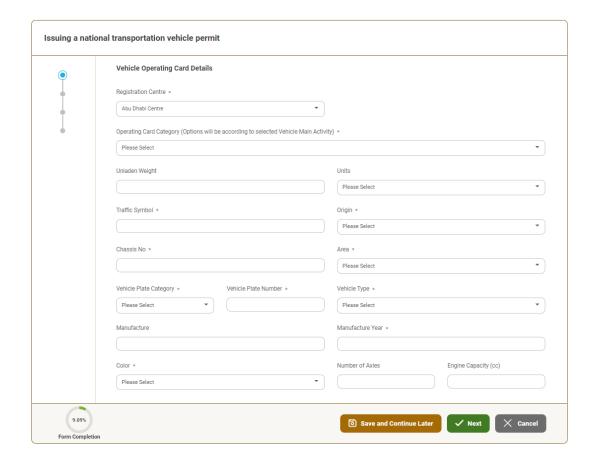

3. Then it will redirect you to the Login page, you can login by using UAE PASS.

4. Fill the application Information.

Form Completion

- 5. Submit the request by click on "Submit".
- 6. Fill the satisfaction survey about the eService, when the following pop-up shows up: