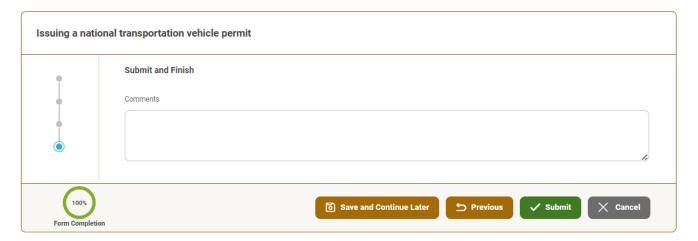

3. Then it will redirect you to the Login page, you can login by using UAE PASS.

4. Fill the application Information.

Form Completion

- 5. Submit the request by click on "Submit".
- 6. Fill the satisfaction survey about the eService, when the following pop-up shows up: